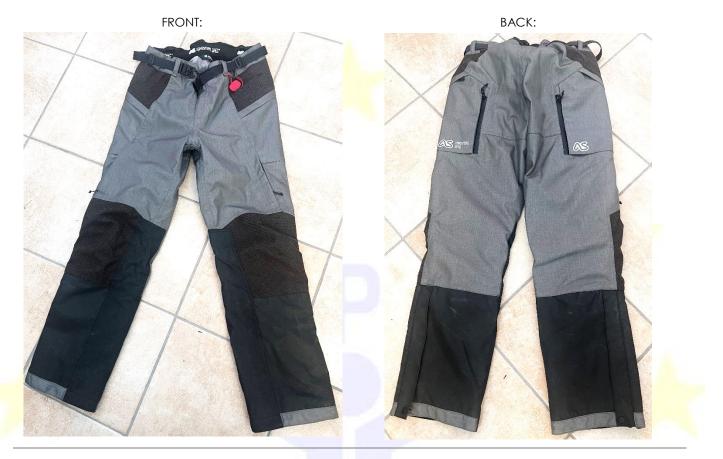

| Manufacturer:<br>(Responsible of the<br>PPE) | Adventure Spec Ltd.<br>Unit 3, Cragg Works, Cragg Road, Mytholmroyd, West Yorkshire HX7 EY5<br>– UNITED KINGDOM                                                                                                                                                                                                                                                                                                                                                                                                                                                                                                                                                                                                                                                                                                                                                                |
|----------------------------------------------|--------------------------------------------------------------------------------------------------------------------------------------------------------------------------------------------------------------------------------------------------------------------------------------------------------------------------------------------------------------------------------------------------------------------------------------------------------------------------------------------------------------------------------------------------------------------------------------------------------------------------------------------------------------------------------------------------------------------------------------------------------------------------------------------------------------------------------------------------------------------------------|
| Type of PPE:                                 | Motorcyclist's protective garments – TROUSERS                                                                                                                                                                                                                                                                                                                                                                                                                                                                                                                                                                                                                                                                                                                                                                                                                                  |
| Category of PPE:                             | II : "medium" risks.<br>This certificate is based on reference standards listed below: its validity is no longer<br>ensured should new version of the standards come into force.                                                                                                                                                                                                                                                                                                                                                                                                                                                                                                                                                                                                                                                                                               |
| Model                                        | <b>"Gravel Pant"</b><br>col. GREY                                                                                                                                                                                                                                                                                                                                                                                                                                                                                                                                                                                                                                                                                                                                                                                                                                              |
| Description:<br>FRONT:                       | <ul> <li><u>external side</u>:</li> <li>pewter fabric coupled with white membrane and black net (TKT2240);</li> <li>beige/black kevlar knitting coupled with white membrane and grey net (7120);</li> <li>black coated fabric (RPN210017 HYPALON);<br/><u>internal side</u>:</li> <li>pewter fabric coupled with white membrane and black net (TKT2240);</li> <li>black stretch knitting (TACTEL LYCRA);</li> <li>black coated fabric (P200);</li> <li>black fleece (ARTICA);</li> <li>paloma perforated mesh (AROMA MESH);</li> </ul>                                                                                                                                                                                                                                                                                                                                         |
| BACK:                                        | <ul> <li>black with silicone band.</li> <li><u>main fastening system</u>: by means of a zipper and buttons with metallic rivets in contact with the user.</li> </ul>                                                                                                                                                                                                                                                                                                                                                                                                                                                                                                                                                                                                                                                                                                           |
|                                              | <ul> <li><u>leg and ankle closure</u>: by means of a zipper and a button.</li> <li><u>external pockets</u>: pewter fabric coupled with white membrane and black net (TKT2240) fastened by means of a zipper.</li> <li><u>protectors pocket</u>:</li> <li>hip: black stretch knitting (TACTEL LYCRA) and paloma perforated mesh (AROMA MESH) fastened by means of a hook and loop closure;</li> <li>knee: black stretch knitting (TACTEL LYCRA) fastened by means of a hook and loop closure.</li> <li><u>vents</u>: pewter hard mesh (PAMIR MESH) fastened by means of a zipper.</li> <li>Certified protectors (according to EN 1621-1:2012) inserted into the garment:</li> <li><u>knee protector</u>: art. "<b>RZ-820</b>" by Qingdao RZ-LABS Technologies Ltd. Co.;</li> <li><u>hip protector</u>: art. "<b>RZ-139</b>" by Qingdao RZ-LABS Technologies Ltd. Co.</li> </ul> |
| Technical Standard:                          | EN ISO 13688:2013<br>EN 17092-3:2020<br>Protective clothing – general requirements<br>Protective garments for motorcycle riders – Part 3:<br>Class AA protective garments – Requirements                                                                                                                                                                                                                                                                                                                                                                                                                                                                                                                                                                                                                                                                                       |
| Intended use:                                | Motorcycling: preventive use – correct fitting and positioning of the inner protections are essential.                                                                                                                                                                                                                                                                                                                                                                                                                                                                                                                                                                                                                                                                                                                                                                         |
| Size range:                                  | Regular sizes: from 28-REG to 42-REG + Short sizes: from 30-SRT to 42-SRT + Tall sizes: from 30-TAL to 42-TAL                                                                                                                                                                                                                                                                                                                                                                                                                                                                                                                                                                                                                                                                                                                                                                  |