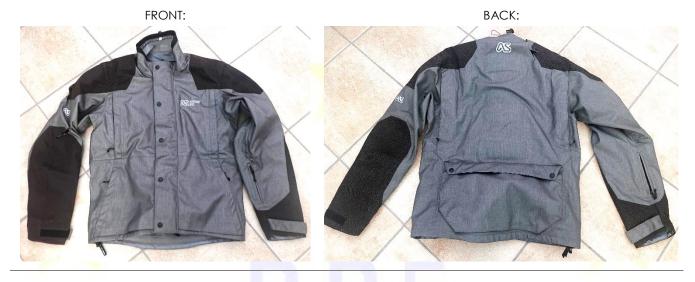

| Manufacturer:<br>(Responsible of the<br>PPE) | Adventure Spec Ltd.<br>Unit 3, Cragg Works, Cragg Road, Mytholmroyd, West Yorkshire HX7 EY5<br>– UNITED KINGDOM                                                                                                                                                                                                                                                                                                                                                                                                                                                                                                                                                        |
|----------------------------------------------|------------------------------------------------------------------------------------------------------------------------------------------------------------------------------------------------------------------------------------------------------------------------------------------------------------------------------------------------------------------------------------------------------------------------------------------------------------------------------------------------------------------------------------------------------------------------------------------------------------------------------------------------------------------------|
| Type of PPE:                                 | Motorcyclist's protective garments – JACKET                                                                                                                                                                                                                                                                                                                                                                                                                                                                                                                                                                                                                            |
| Category of PPE:                             | II : "medium" risks.<br>This certificate is based on reference standards listed below: its validity is no longer<br>ensured should new version of the standards come into force.                                                                                                                                                                                                                                                                                                                                                                                                                                                                                       |
| Model                                        | <b>"Gravel Jacket"</b><br>col. GREY                                                                                                                                                                                                                                                                                                                                                                                                                                                                                                                                                                                                                                    |
| Description:<br>FRONT:                       | <ul> <li><u>external side</u>:</li> <li>pewter fabric coupled with white membrane and black net (TKT2240);</li> <li>beige/black kevlar knitting coupled with white membrane and grey net (7120);</li> <li>black neoprene (NEOPRENE);</li> <li><u>internal side</u>:</li> <li>pewter fabric coupled with white membrane and black net (TKT2240);</li> <li>paloma fabric (TKT2188);</li> <li>black stretch knitting (TACTEL LYCRA);</li> <li>black hard mesh (LIDO MESH);</li> </ul>                                                                                                                                                                                     |
| BACK:                                        | <ul> <li>Black hard mesh (EDO MESH),</li> <li>main fastening system: by means of a flap with buttons closure and a zipper with a metallic slider (VISLON AQUAGUARD MATT) in contact with the user;</li> <li>sleeve and wrist closure: by means of a flap with hook and loop closure;</li> <li>external pockets: pewter fabric coupled with white membrane and black net (TKT2240) fastened by means of a zipper;</li> <li>protectors pocket:</li> <li>shoulder/elbow: black hard mesh (LIDO MESH) fixed to the jacket by means of Velcro patches;</li> <li>back: black hard mesh (LIDO MESH) and black belt fixed to the jacket by means of Velcro patches;</li> </ul> |
|                                              | <ul> <li>vents: pewter hard mesh (PAMIR MESH) fastened by means of a zipper.</li> <li>Certified protectors (according to EN 1621-1:2012 and EN 1621-2:2014) inserted into the garment:</li> <li>shoulder protector: art. "RZ-113" by Qingdao RZ-LABS Technologies Ltd. Co.;</li> <li>elbow protector: art. "RZ-112" by Qingdao RZ-LABS Technologies Ltd. Co.;</li> <li>back protector (optional): art. "RZ-137" by Qingdao RZ-LABS Technologies Ltd. Co.;</li> </ul>                                                                                                                                                                                                   |
| Technical Standard:                          | EN ISO 13688:2013<br>EN 17092-3:2020<br>Protective clothing – general requirements<br>Protective garments for motorcycle riders – Part 3:<br>Class AA protective garments – Requirements                                                                                                                                                                                                                                                                                                                                                                                                                                                                               |
| Intended use:                                | Motorcycling: preventive use – correct fitting and positioning of the inner protections are essential.                                                                                                                                                                                                                                                                                                                                                                                                                                                                                                                                                                 |
| Size range:                                  | Regular sizes: from S to 3XL                                                                                                                                                                                                                                                                                                                                                                                                                                                                                                                                                                                                                                           |